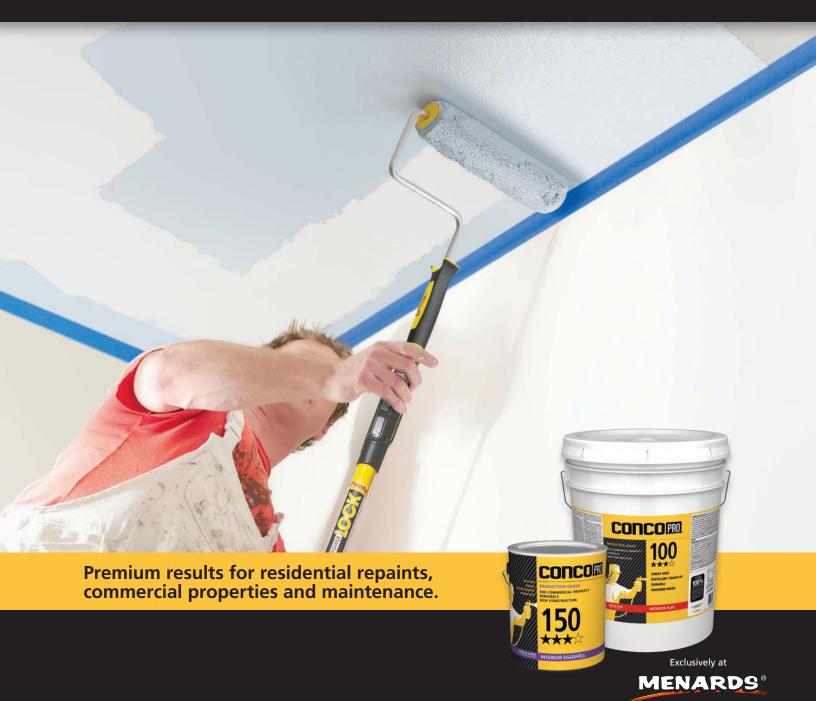

## AFFORDABLE. VERSATILE. EXCEPTIONAL. 100 SERIES INTERIOR PAINTS.

Conco Paints® Flat, Eggshell, Satin and Semi-Gloss Interior Paints are unmatched in every way. These high-quality, professional-grade products can assist in completing any project on time and on budget.

## **RECOMMENDED USES**

- Commercial Property
- · Residential Repaints
- · Ceilings and acoustical ceiling tiles
- Drywall, plaster, masonry, wood and metal
- Previously painted surfaces

Our exceptional products are available for order exclusively at over 300 Menards® locations. When you buy Conco Paints, you get professional service from the people who know how to get the job done. With the Professional Paint Program, Conco Paints and Menards® can help estimate jobs, custom match any color, deliver products to your job site and do whatever it takes to help you finish your project on time and on budget.