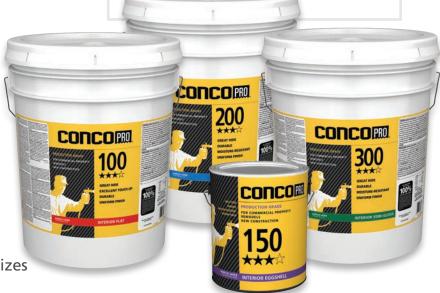

## PRODUCT SPECIFICATIONS

- Covers 300-400 sq. ft./gal.
  @ 4.0 mils wet; 1.1 mils dry
- Dries to touch in 30 minutes to 1 hour, and topcoat in 4 hours @ 77° F 50% relative humidity
- Available in 1-gallon and 5-gallon sizes
- Available in Flat, Eggshell, Satin and Semi-Gloss