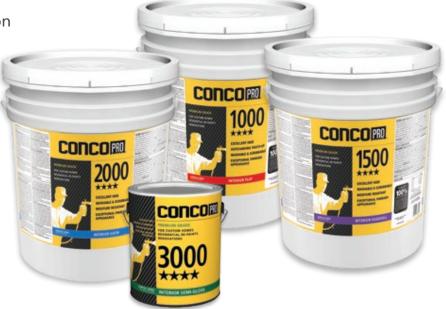

## **RECOMMENDED USES**

- 1000 INTERIOR FLAT WALL PAINT for ceilings and walls in low-traffic areas
- 1500 INTERIOR EGGSHELL ENAMEL for bedrooms, living spaces and hallways
- 2000 INTERIOR SATIN ENAMEL for kitchens, bathrooms and high-traffic areas
- 3000 SEMI-GLOSS ENAMEL for cabinets and trim