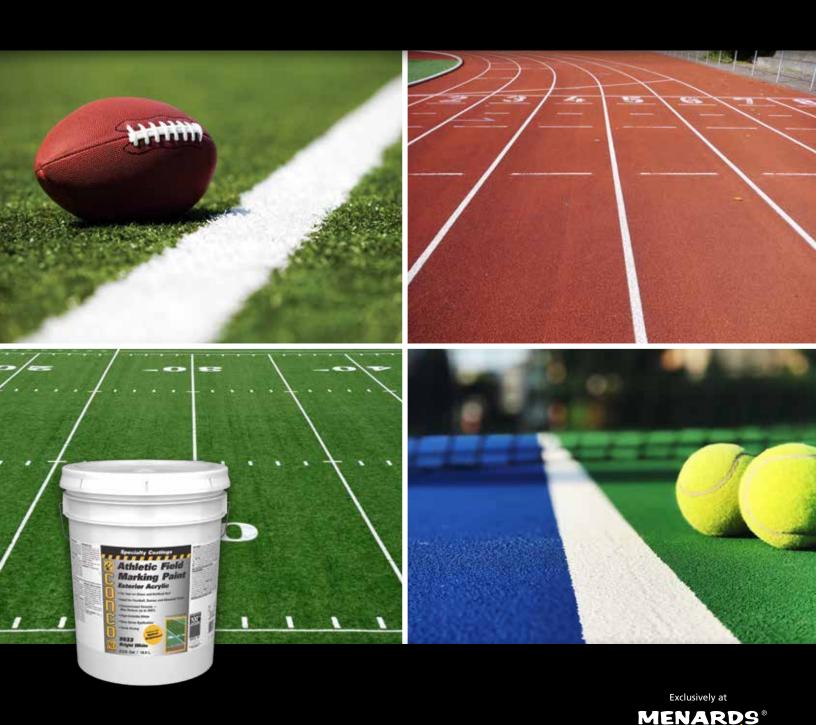

## **ATHLETIC FIELD MARKING PAINT**

**READY FOR GAME TIME.** 

## ATHLETIC FIELD MARKING PAINT

This professional quality acrylic paint is in a league of its own when it comes to ease of application and outstanding results.

- Formulated for baseball, football, soccer and other athletic fields at schools, universities and parks
- May be used for temporary parking areas
- Optical brighteners enhance light reflection and maximize visibility
- Concentrated formula mixes easily with water and may be reduced up to 200% without settling
- Dries quickly when applied on grass, artificial turf, gravel and dirt
- Will not harm turf or clog striping machines
- Lasts longer than powdered marking products
- Available in Bright White, Ultra Bright White and Accent Base
- May be tinted to match custom team colors
- Cost effective and flexible choose the product that meets your needs
- Available in 5-gallon pails