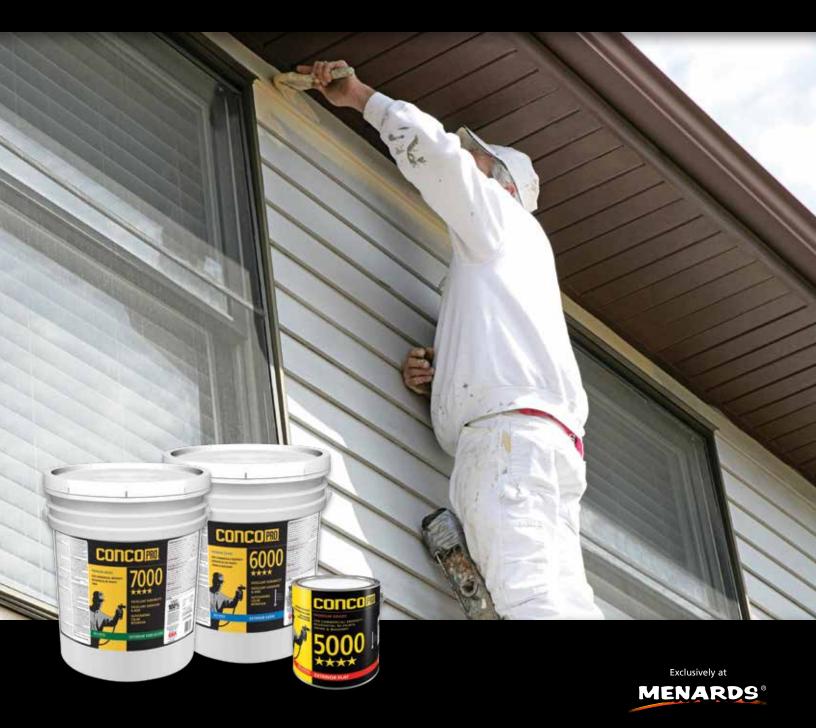

## EXTERIOR PAINTS MAKE IT BEAUTIFUL OUTSIDE.

## **EXTERIOR PAINTS**

Conco<sup>®</sup> Paints Exterior series is 100% Acrylic, formulated for ultimate versatility and available in Flat, Satin and Semi-Gloss finishes. Tintable to more than 1,000 beautiful colors, they can help make any home the envy of the neighborhood.

- Excellent durability, color retention and adhesion
- Superb hide
- Easy application in temperatures as low as 35°F
- Brush, roll or spray
- Tintable to more than 1,000 colors
- Available in Flat, Satin and Semi-Gloss
- Available in 1-gallon and 5-gallon sizes

## **RECOMMENDED USES**

- Commercial Property
- Residential Repaints
- Wood Siding
- Aluminum and Vinyl Siding
- Metal
- Rustic or Sawn Wood
- Vertical Shakes and Shingles
- Concrete, Masonry and Stucco